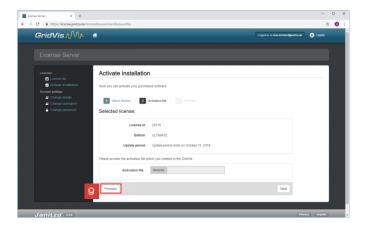

Click the **Previous** button.

To resend the activation file for all activated GridVis installations of a license, click the **Resend activation files** button.

Click the **End user e-mail** table field for this.