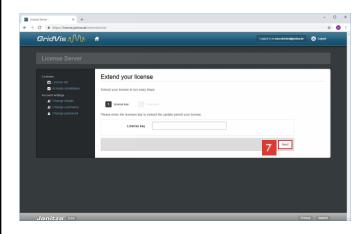

Click the **Next** button.

Click the Extend your license button.

Click the **Next** button.

License server page 1

To activate a GridVis installation with the selected license, click the **Add Installation** button.