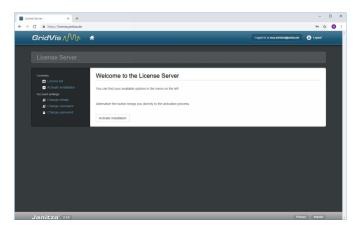

## 1 The Janitza license model

After you have entered your login data, click the Log in button.

- Click the License list list item.
- 3 Click the License list list item.

4 Click the **Upgrade License** button to activate a purchased upgrade for the corresponding edition.