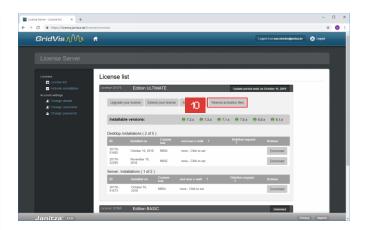

## 1 The Janitza license model

After you have entered your login data, click the Log in button.

- Click the License list list item.
- 3 Click the License list list item.

4 Click the **Upgrade License** button to activate a purchased upgrade for the corresponding edition.

Click the **Next** button.

Click the Extend your license button.

Click the **Next** button.

License server page 1

To activate a GridVis installation with the selected license, click the **Add Installation** button.

Click the **Previous** button.

To resend the activation file for all activated GridVis installations of a license, click the **Resend activation files** button.

Click the **End user e-mail** table field for this.