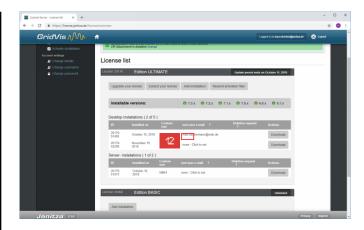

Click the **Previous** button.

To resend the activation file for all activated GridVis installations of a license, click the **Resend activation files** button.

Click the **End user e-mail** table field for this.

To save the entered address, click the **Save** button.

- To request the deletion of an installation, click the **Deletion request** hyperlink in the corresponding line.
- After you have entered a reason in the text field, click the **OK** button.