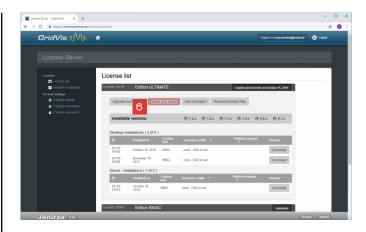

## 1 The Janitza license model

After you have entered your login data, click the Log in button.

- Click the License list list item.
- 3 Click the License list list item.

4 Click the **Upgrade License** button to activate a purchased upgrade for the corresponding edition.

License server page 2

Click the **Download** button.

License server page 3