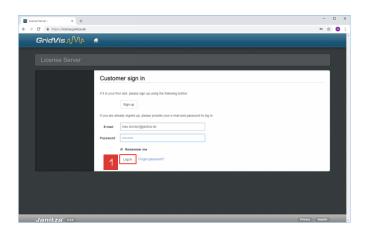

## 1 The Janitza license model

After you have entered your login data, click the Log in button.

- Click the License list list item.
- 3 Click the License list list item.

4 Click the **Upgrade License** button to activate a purchased upgrade for the corresponding edition.