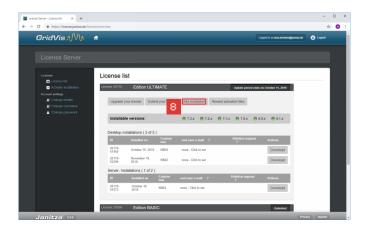

Click the **Next** button.

Click the Extend your license button.

Click the **Next** button.

License server page 1

To activate a GridVis installation with the selected license, click the **Add Installation** button.

Click the **Previous** button.

To resend the activation file for all activated GridVis installations of a license, click the **Resend activation files** button.

Click the **End user e-mail** table field for this.