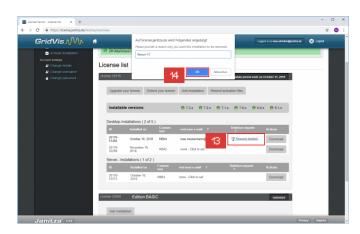

To save the entered address, click the **Save** button.

- To request the deletion of an installation, click the **Deletion request** hyperlink in the corresponding line.
- After you have entered a reason in the text field, click the **OK** button.