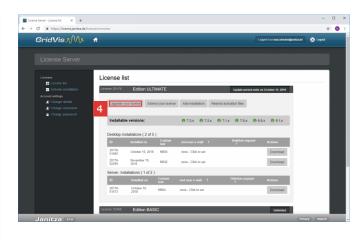

## 1 The Janitza license model

After you have entered your login data, click the Log in button.

- Click the License list list item.
- 3 Click the License list list item.

4 Click the **Upgrade License** button to activate a purchased upgrade for the corresponding edition.

Click the **Next** button.

Click the Extend your license button.

Click the **Next** button.

License server page 1

To activate a GridVis installation with the selected license, click the **Add Installation** button.