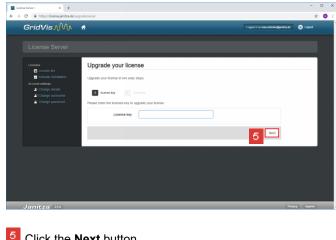

Click the **Next** button.

Click the Extend your license button.

Click the **Next** button.

License server page 1

To activate a GridVis installation with the selected license, click the **Add Installation** button.