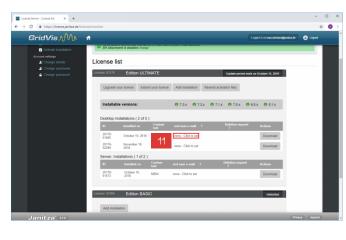

Click the **Previous** button.

To resend the activation file for all activated GridVis installations of a license, click the **Resend activation files** button.

Click the **End user e-mail** table field for this.

To save the entered address, click the **Save** button.

- To request the deletion of an installation, click the **Deletion request** hyperlink in the corresponding line.
- After you have entered a reason in the text field, click the **OK** button.