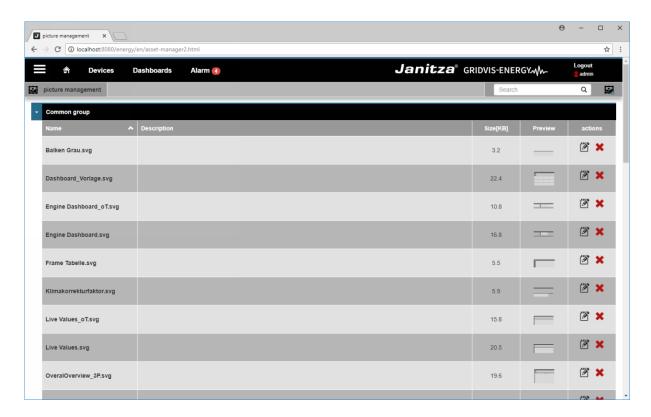

### 1 Adding an image

Starting with version 7.3, the image database is already filled with a selection of images and symbols.

Click the **Add image** button.

Click the **Choose file** button to select an image file from your PC.

The pictures will automatically be sorted in the corresponding groups.

→ C ① localhost: ☆ : nitza® GRIDVIS-ENERGYA Q 🔯 Choose asset file: Choose File 512-PRO\_Flach-D-512-PRO Flach-D-Bedienung@0.25x.png Name: **3** × Description **3** × **3** × Н × **3** × **X X 3** × Live Values\_oT.svg **3** × **Z** × OveralOverview\_3P.svg