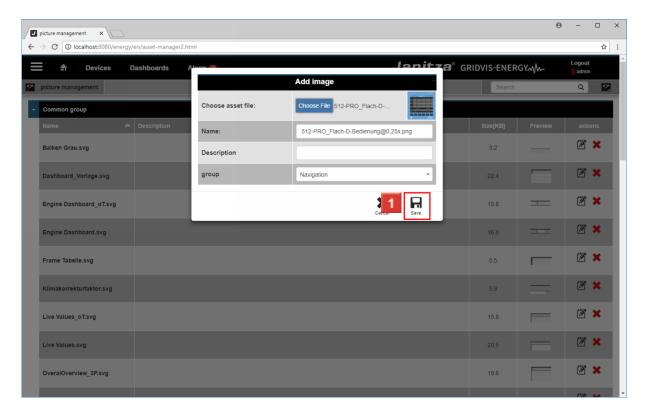

1 Select the desired group from the list.

You create a new group by entering the desired name in the search field.

Click the Save button.