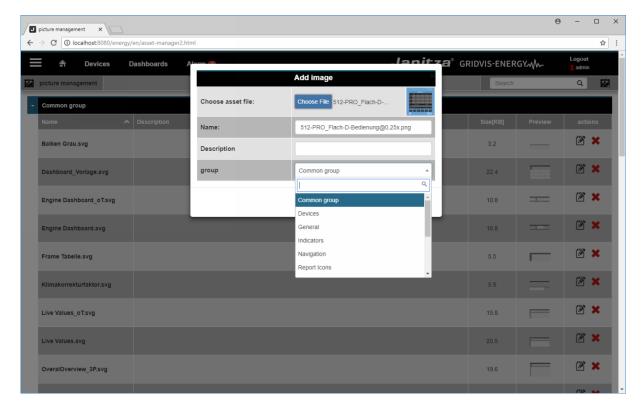

In the **Name** and **Description** input fields, enter a name for the image file and optionally a description.

The new image file is automatically assigned to the general group.

To assign the file to another group instead, click the **Group** drop-down button.

1 Select the desired group from the list.

You create a new group by entering the desired name in the search field.

Click the Save button.