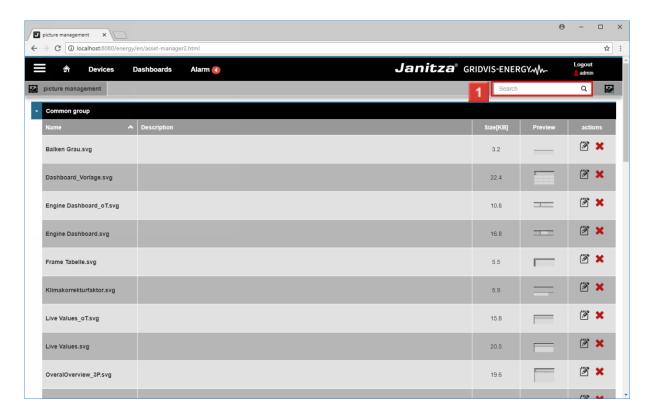

#### 2 Database filters

1 To quickly find the newly added image, click the search field.

1 The list is updated in real time and images with matching file names are displayed.

Please enter your text here.